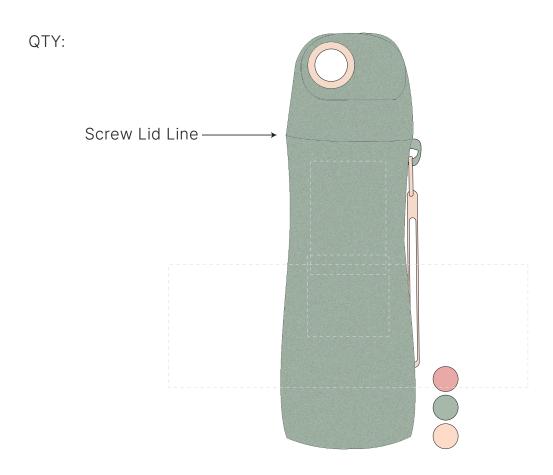

# NP163 - Grano 420ml Wheat Straw Water Bottle

| Product Colour/s (Please specify product colour/s here) | Product Size<br>60mm W x 220mm H                                                                                                                                                                                                                             | Actual Print Size (Please specify actual print size here) |
|---------------------------------------------------------|--------------------------------------------------------------------------------------------------------------------------------------------------------------------------------------------------------------------------------------------------------------|-----------------------------------------------------------|
| Print colour/s (Please specify print colour/s here)     | Print Method  Pad Print (10mm down from the screw lid line): 60mm H x 40mm W Up to 4 colours Pad Print (60mm down from the screw lid line): 43mm H x 43mm W Up to 4 colours Screen Wrap (65mm down from screw lid line): 180mm W x 60mm H Single colour only |                                                           |

### ARTWORK (50% approx.)

NEW/REPEAT ORDER/REDO/BACK ORDER

Small details or text, including ®⊙™, may fill in and not be legible.

Dotted lines will not be printed and are for maximum print guide only.

The fine lines and details in your logo may not be able to be produced clearly.